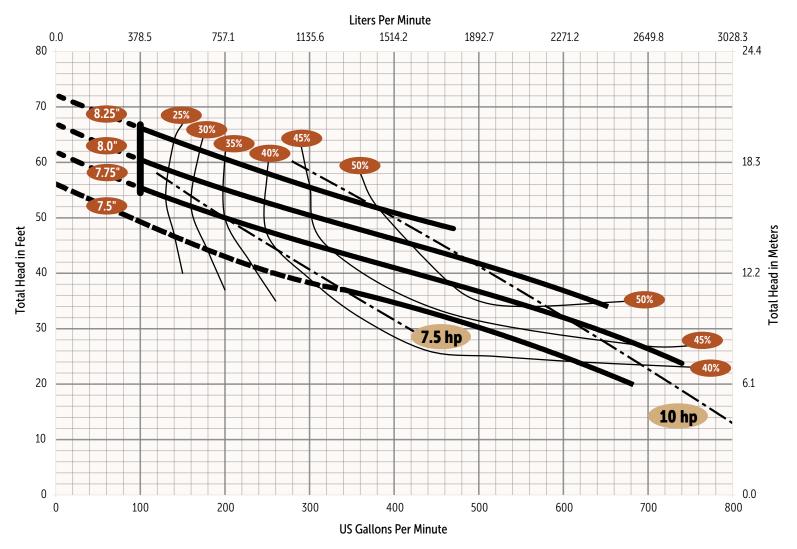

## **Performance Curve**

3LE10-Series - 60 Hz

Stated efficiency values are hydraulic efficiency. Wire-to-Water (total) efficiency information is available upon request.

Pumps must operate within the proper range shown on the performance chart - between minimum flow of 100 gpm and min head requirements. It is the responsibility of the end user to ensure this requirement is met. Pumps operating outside the recommended range are prone to damage, excessive vibration, cavitation, poor efficiency, and may exceed nameplate amperage.